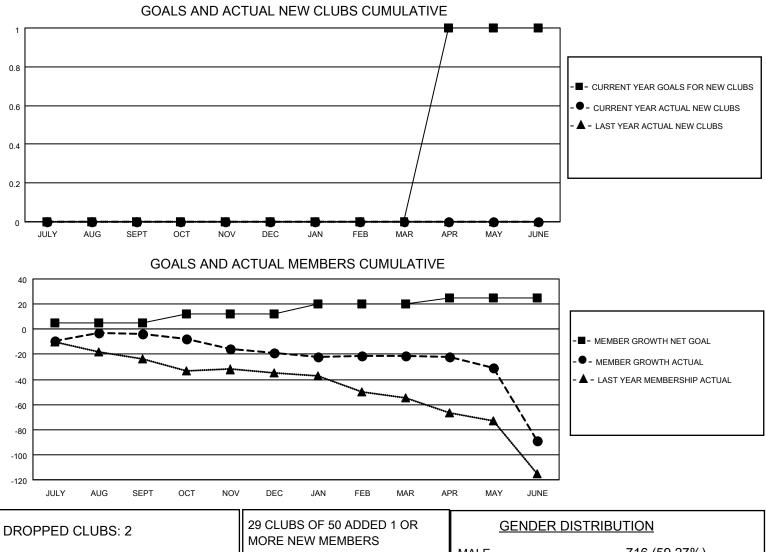

## LOCATION NEW YORK

District 20 O

Results as of: 6/30/2022

| Clubs                 |               |           |               | Members               |                        |                         |                                                    |
|-----------------------|---------------|-----------|---------------|-----------------------|------------------------|-------------------------|----------------------------------------------------|
| RESULTS FOR 2021-2022 |               |           |               | RESULTS FOR 2021-2022 |                        |                         |                                                    |
| QUARTER               | NEW CLUB GOAL | NEW CLUBS | DROPPED CLUBS | QUARTER               | BER GROWTH NET<br>GOAL | MEMBER GROWTH<br>ACTUAL | DROPPED<br>MEMBERS ACTUAL<br>(including transfers) |
| JULY/AUG/SEPT         | 0             | 0         | 1             | JULY/AUG/SEPT         | 5                      | 24                      | 25                                                 |
| OCT/NOV/DEC           | 0             | 0         | 0             | OCT/NOV/DEC           | 7                      | 13                      | 27                                                 |
| JAN/FEB/MAR           | 0             | 0         | 0             | JAN/FEB/MAR           | 8                      | 21                      | 18                                                 |
| APR/MAY/JUNE          | 1             | 0         | 1             | APR/MAY/JUNE          | 5                      | 31                      | 97                                                 |

| DROPPED CLUBS: 2 |     | 29 CLUBS OF 50 ADDED 1 OR<br>MORE NEW MEMBERS | GENDER DISTRIBUTION       |              |
|------------------|-----|-----------------------------------------------|---------------------------|--------------|
|                  |     |                                               | MALE                      | 716 (59.27%) |
|                  |     |                                               | FEMALE                    | 492 (40.73%) |
| DROPPED MEMBERS  |     |                                               | NON BINARY 0 (0.00%)      |              |
|                  | 04  |                                               | PREFER NOT TO ANSWER      | 0 (0.00%)    |
| DECEASED         | 21  |                                               |                           |              |
| CLUB CANCELLED   | 9   | CLICK HERE FOR CUMULATIVE                     | TOTAL FAMILY UNIT MEMBERS | 3 272        |
| OTHER            | 137 | MEMBERSHIP DATA                               |                           |              |
| TOTAL            | 167 |                                               | FAMILY MEMBERS PAYING HA  | LF DUES 141  |
|                  |     |                                               |                           |              |
|                  |     | JI                                            |                           |              |